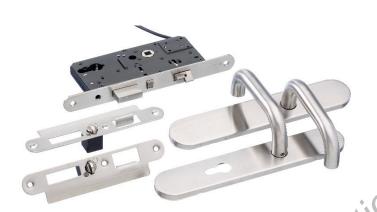

# HL-555 Lever controlled electric lock

The new HL555 lever handle controlled Electric Lock gives free egress from the inside at all times whilst the outside handle is electrically controlled by a card reader or keypad, or via a key override.

#### **Features**

- Fire and EN mechanically tested
- 12 Vdc fail secure
- Cost effective solution
- Comes complete with handles, cylinder, lock-case and 2 differently handed keeper plates
- Dead-locking
- · Handle control
- Lock monitoring
- Request to exit monitoring
- Key override

## **Technical Information**

- 12 Vdc
- 55mm back set
- Stainless steel
- Handed design (refer to handing diagram to choose type required)