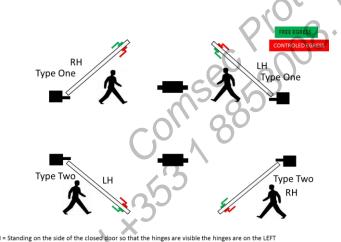

## **Technical Information**

- 12 Vdc
- 55mm back set
- Stainless steel
- Handed design (refer to handing diagram to choose type required)