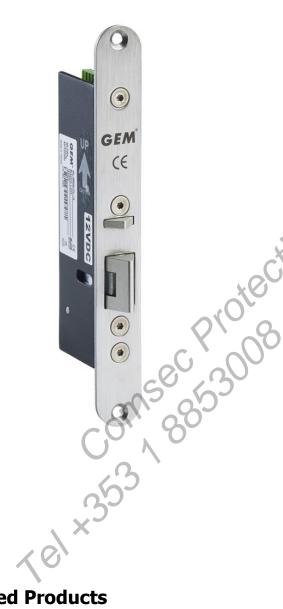

# **ML-350M** Fire rated monitored fail safe electric lock

The ML-350M is ideal for single or double action doors and is suitable for use on emergency escape routes. This electric lock is fire rated and opens when subjected to a side load prior to release.

#### **Features**

- Fail safe
- Fire rated
- Opens under side pre-load
- Suitable for single or double action doors
- Stainless steel latch and faceplate
- Lock monitoring
- Vertical or horizontal installation

## **Technical Information**

- Fire tested in accordance with BS EN 1634-1: 2014 and BS EN 1363-1: 2012
- Voltage: 12Vdc
- Current draw = 280mA
- Dimensions: 200mm(L) x 25mm(W) x 45mm(D)
- Monitoring relay contact rating: 1A@125
- · Pre-load force: up to 227kg
- Operating temp: -10°C to +45°C
- Humidity: 0-95% non condensating
- Long life solenoid tested to 250,000 operations