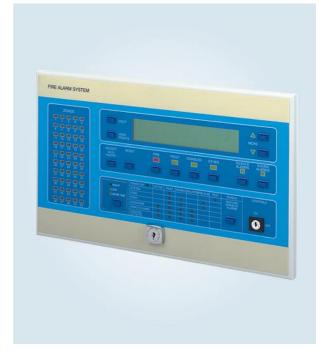

#### PS1294.5

Designed to match the ZP3 main control panel, the ZP3-RDU remote display is an attractive, low profile unit providing repeat indication and system control at a location remote from the main control panel position.

Housed in a small, slim attractive enclosure, the remote unit has a fascia design and layout in matching style to ZP3 control equipment. Up to 32 remote units can be connected to any central panel.

The unit features zonal designation for up to 50 zones, a 4 row 160 character, back lit liquid crystal display and an 'at a glance' system status LED matrix. Controls are provided for accept, reset, silence and sound alarms. A restore disabled alarms facility re-enables previously disabled alarm sounders immediately, should the need for an evacuation arise.