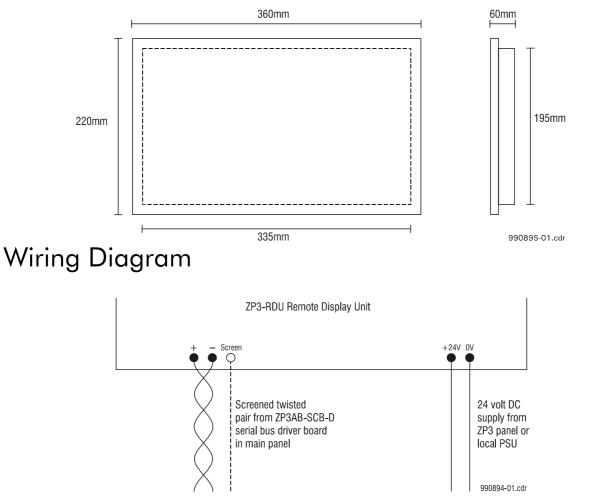

The unit is driven from an optional serial driver card, added to the main board within the ZP3 panel enclosure. Wiring to the main control panel is by serial link, screened, twisted pair, which can be daisy chained, teed off or spurred. The total wiring length of all remote display units connected to a main control panel can be up to two kilometres.

### **Dimensions**

## **Specification**

| Model No.         | ZP3-RDUB1-24<br>ZP3-RDUB1-24SS                                                                                                                                                                                                                                                                               | Current             | 100mA (panel in mains fail state)<br>250mA (nominal)                         |
|-------------------|--------------------------------------------------------------------------------------------------------------------------------------------------------------------------------------------------------------------------------------------------------------------------------------------------------------|---------------------|------------------------------------------------------------------------------|
| Description       | Remote display unit                                                                                                                                                                                                                                                                                          |                     | 350mA (max current draw during lamp test)                                    |
|                   | ZP3-RDUB1-24SS – Stainless steel enclosure                                                                                                                                                                                                                                                                   | Data interface      | Via ZP3AB-SCB-D (RS485) serial bus driver<br>board                           |
| EMC               | CE marked (EEC89/336)                                                                                                                                                                                                                                                                                        |                     |                                                                              |
| Compatibility     | All ZP3 analogue addressable panels                                                                                                                                                                                                                                                                          | Selectable features | All controls by key switch enable (can be<br>software enabled in main panel) |
| Mounting          | Surface or recessed                                                                                                                                                                                                                                                                                          | Environmental:      |                                                                              |
| Wiring            | Communications connection by 2 core<br>RS485 screened twisted pair. Total 2km for<br>any number of remote units per ZP3 main<br>panel                                                                                                                                                                        | -                   |                                                                              |
|                   |                                                                                                                                                                                                                                                                                                              | EN60529 rating      | IP 30 (indoor applications)                                                  |
|                   |                                                                                                                                                                                                                                                                                                              | Temp range          | $-5^{\circ}C$ to $+40^{\circ}C$                                              |
|                   |                                                                                                                                                                                                                                                                                                              | Humidity range      | 10% to 90% RH (non condensing)                                               |
| Monitoring:       | Panel disconnection                                                                                                                                                                                                                                                                                          | Construction:       |                                                                              |
|                   | Zone designation - 50 light emitting diodes<br>System status - 32 light emitting diodes -<br>including power, fire, fault, disabled, other,<br>silence alarms, sound alarms. Text display-4<br>line 160 character LCD (black lit) and<br>supervisory buzzer-confirms all alarms and<br>operator key presses. | Enclosure           | Back box and Front plate - sheet steel                                       |
|                   |                                                                                                                                                                                                                                                                                                              | Dimensions          | Front plate - 220mm (H) x 360mm (W)                                          |
|                   |                                                                                                                                                                                                                                                                                                              |                     | Back box - 195mm (H) x 335mm (W)                                             |
|                   |                                                                                                                                                                                                                                                                                                              |                     | 60mm (D) overall                                                             |
|                   |                                                                                                                                                                                                                                                                                                              |                     | 20mm overall projection when recessed                                        |
| Operating voltage | 24 Vdc                                                                                                                                                                                                                                                                                                       | Colour              | Pantone 428c Cool grey                                                       |
| Power supply      | From ZP3 control panel or remote PSU                                                                                                                                                                                                                                                                         | Weight              | 2.6 kg                                                                       |