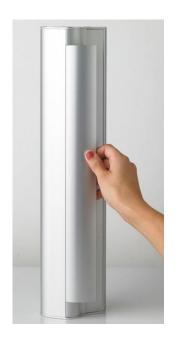

# Electro-magnetic door handle, 400mm long

Protec 31.5

Short door handle incorporating one slim maglock. Provides a sturdy modern design handle with concealed maglock, ideal for office environments.

## **Features**

- Fail safe operation (power to lock)
- Dual voltage 12Vdc or 24Vdc (selectable)
- Modern design
- Satin anodised aluminium finish
- Concealed wiring
- Lock monitoring
- Armature fitted inside the housing approving appearance
- Integrated magnet and armature plate included

#### **Technical Information**

- Up to 275kg (600lb) holding force
- Length: 400mm
- Total current draw:

500mA @ 12Vdc 250mA @ 24Vdc

Monitoring relay:

COM/NO/NC (1A @ 24Vdc)