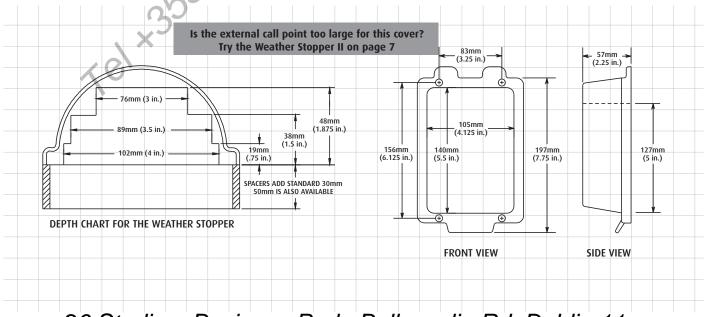

Weather Stopper dimensions and technical information (STI 6534 & STI 6535)

Polycarbonate tested -40°F (-40°C) to 120°F (49°C)

## MODELS AVAILABLE

| STI 6534             | Weather Stopper flush mounted                                                                                             |
|----------------------|---------------------------------------------------------------------------------------------------------------------------|
|                      | (includes weather gasket set)                                                                                             |
| STI 6535             | Weather Stopper surface mounted                                                                                           |
|                      | (includes 30mm spacer & weather gasket set)                                                                               |
| ACCESSORIES          |                                                                                                                           |
| STI 6503             | 30mm spacer (supplied with the STI 6535)                                                                                  |
| STI 6504             | 50mm spacer                                                                                                               |
| STI CO24             | Backplate (for irregular surfaces)                                                                                        |
| STI 6501             | Weather gasket set                                                                                                        |
|                      | (supplied with STI 6534 & STI 6535)                                                                                       |
| OPTIONS              |                                                                                                                           |
| COLOURS<br>AVAILABLE | For Green, Blue or Yellow add $/G/B$ or $/Y$                                                                              |
| EXAMPLE              | STI 6535/G = Green Weather Stopper,                                                                                       |
|                      | surface mounted                                                                                                           |
|                      | STI 6534/B = Blue Weather Stopper, flush mounted                                                                          |
| NB:                  | The Weather Stopper is supplied in red and<br>with the operating instructions IN CASE OF FIRE –<br>LIFT COVER BREAK GLASS |
|                      | Alternative and custom markings are available                                                                             |