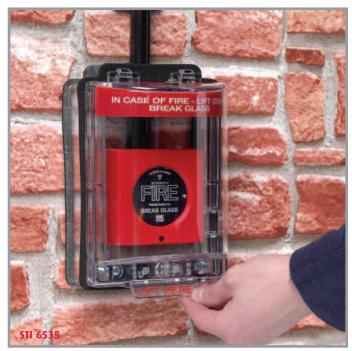

### **STI WEATHER STOPPER**

Weather proof cover to protect call points and other devices against the ingress of dust or water.

The Weather Stopper is a protective cover that is ideal for extending the life and reliability of weather exposed devices, such as manual call points. It offers protection against harsh environments and conditions both outside and inside, as well as preventing tampering, vandalism and damage from accidental or malicious operation.

#### HOW IT WORKS

Easy to install, the Weather Stopper consists of a clear, tamper-proof, tough polycarbonate cover, frame and weather gasket that fits over the manual call point. The weather gasket seals the unit, preventing dust, grime and water from getting to the device. In the event of an emergency, simply lift the cover to gain access to the protected device.

## MODELS AVAILABLE

| STI 6534             | Weather Stopper flush mounted                                                                                             |
|----------------------|---------------------------------------------------------------------------------------------------------------------------|
|                      | (includes weather gasket set)                                                                                             |
| STI 6535             | Weather Stopper surface mounted                                                                                           |
|                      | (includes 30mm spacer & weather gasket set)                                                                               |
| ACCESSORIES          |                                                                                                                           |
| STI 6503             | 30mm spacer (supplied with the STI 6535)                                                                                  |
| STI 6504             | 50mm spacer                                                                                                               |
| STI CO24             | Backplate (for irregular surfaces)                                                                                        |
| STI 6501             | Weather gasket set                                                                                                        |
|                      | (supplied with STI 6534 & STI 6535)                                                                                       |
| OPTIONS              |                                                                                                                           |
| COLOURS<br>AVAILABLE | For Green, Blue or Yellow add $/G/B$ or $/Y$                                                                              |
| EXAMPLE              | STI 6535/G = Green Weather Stopper,                                                                                       |
|                      | surface mounted                                                                                                           |
|                      | STI 6534/B = Blue Weather Stopper, flush mounted                                                                          |
| NB:                  | The Weather Stopper is supplied in red and<br>with the operating instructions IN CASE OF FIRE –<br>LIFT COVER BREAK GLASS |
|                      | Alternative and custom markings are available                                                                             |